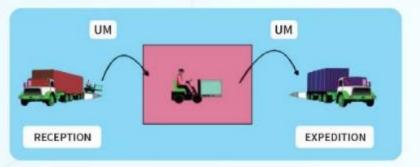

### **Direct Flows**

Management of « cross-dock » platform : reception of part and expedition using same packaging without any changes, conditioning or added value