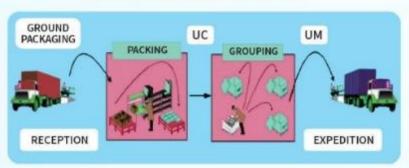

## **Mixed Flows**

Process that includes both consolidation and conditioning that allow tailored packaging solution for each parts to be delivred to the clients