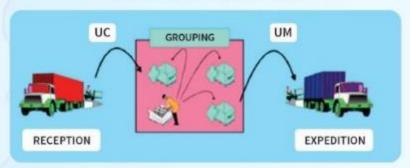

### **Consolidated Flows**

Reception of parts in small packages to be grouped / consolidated in predefined packaging of the customer – ready for delivery